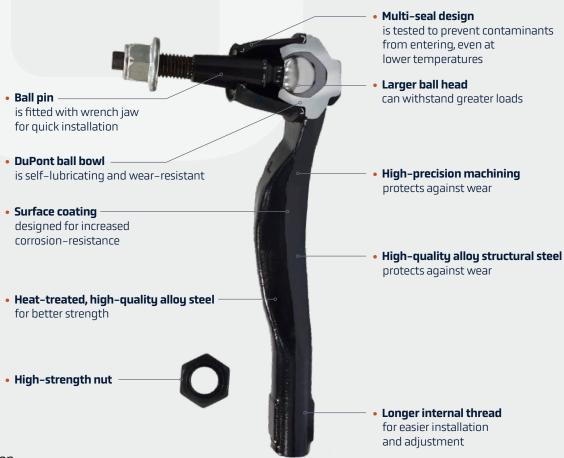

## Excellent wear resistance - even in low temps

bproauto<sub>®</sub> tie rods are a high-quality, cost-saving alternative that cover most makes and models. They're tested extensively for performance, stability and reliability and are backed by up to a 2-year warranty.\*

## Match O.E. design for a perfect connection and easy installation

This kit contains complete accessories required for installation.

Partner with bproauto parts to provide your customers with maximum performance and a better driving experience.